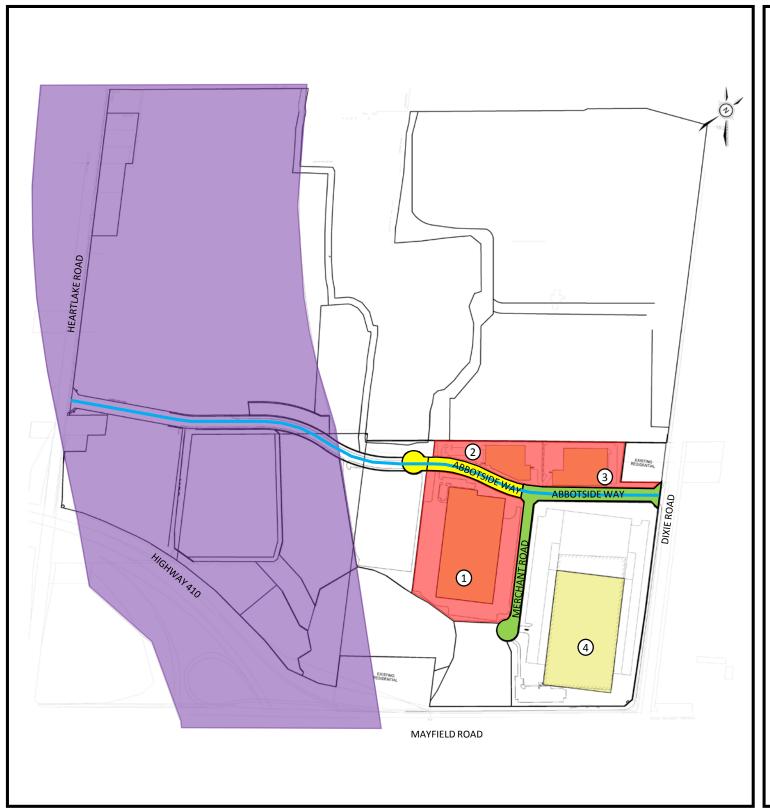

## MAYFIELD WEST **EMPLOYMENT LANDS MRPI PHASE 2**

## LEGEND

MRPI PHASE 2

NORTHWEST GTA CORRIDOR IDENTIFICATION STUDY AREA

**EXISTING ROADS** 

PROPOSED ROADS

PROPOSED WATER LINE

PROPOSED BUILDING: 338,422 SF (31,439.42 SM) SITE AREA: 16.8 ACRES (67,974.55 SM)

PROPOSED BUILDING: 66,132 SF (6,143.62 SM) SITE AREA: 4.27 ACRES (17,298 SM)

**3** PROPOSED BUILDING: 97,605 SF (9,067.47 SM) SITE AREA: 4.86 ACRES (19,704 SM)

4 EXISTING BUILDING: 427,363 SF (39,702 SM) SITE AREA: 31.37ACRES (126,981 SM)

## **ROAD LENGTHS**

FULL LENGTH OF ABBOTSIDE WAY: 1,353.7m

LENGTH OF ABBOTSIDE WAY FROM DIXIE ROAD TO MERCHANT ROAD: 308.3m

LENGTH OF ABBOTSIDE WAY FROM MERCHANT ROAD TO EDGE OF SUBJECT PROPERTY: 226.5 m

LENGTH OF ABBOTSIDE WAY FROM EDGE OF SUBJECT PROPERTY TO EDGE OF CUL-DE-SAC: 51.98m

RADIUS OF PROPOSED CUL-DE-SAC: 26m

May 10<sup>th</sup>, 2018